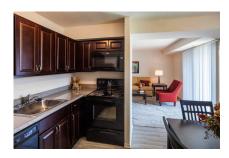

### HIGHLIGHTS AT HOME

- Brand new kitchens with black Whirlpool<sup>®</sup> refrigerator, electric range and dishwasher\*
- 30" Espresso cabinetry
- Granite appearance countertops
- Gray slate entry, bathroom, and kitchen floors
- White brickwork shower walls
- Espresso bathroom vanity
- Trifold medicine cabinet
- Elegant colonial style white doors
- Custom vinyl blinds for utmost privacy
- Satin nickel light fixtures and hardware
- Plush wall-to-wall carpeting
- Spacious rooms
- Extra large closets
- Energy efficient Certainteed<sup>®</sup> windows
- Oversized patio or balcony
- Individually controlled gas heating and air conditioning
- Efficient, individual hot water heater
- Individual covered private entrances
- Mail delivered to your door
- Comcast Xfinity or Verizon Fios available

### OPTIONAL FEATURES IN THE HOME

- Breakfast bar in the kitchen
- Over the range microwaves
- Refrigerators with ice makers
- Classic white ceramic tile baths