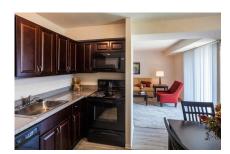

#### HIGHLIGHTS AT HOME

- Brand new kitchens with black Whirlpool® refrigerator, electric range and dishwasher\*
- 30" Espresso cabinetry
- Granite appearance countertops
- Gray slate entry, bathroom, and kitchen floors
- White brickwork shower walls
- Espresso bathroom vanity
- Trifold medicine cabinet
- Elegant colonial style white doors
- Custom vinvl blinds for utmost privacy
- Satin nickel light fixtures and hardware
- Plush wall-to-wall carpeting
- Spacious rooms
- Extra large closets
- Energy efficient Certainteed® windows
- Oversized patio or balcony
- Individually controlled gas heating and air conditioning
- Efficient, individual hot water heater
- Individual covered private entrances
- Mail delivered to your door
- Comcast Xfinity or Verizon Fios available

## OPTIONAL FEATURES IN THE HOME

- Breakfast bar in the kitchen
- Over the range microwaves
- Refrigerators with ice makers
- Classic white ceramic tile baths